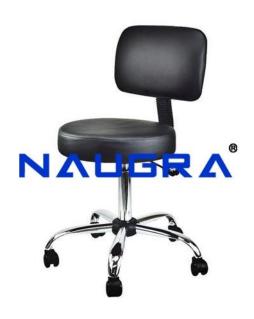

Email: sales@naugramedical.com

Phone: 9896600003

**Product Name :** Doctors Chair

Product Code: NMCBS121004

## **Description:**

Doctors Chair Doctor's Chair are M.S. tubular frame with heavy polypropylene base mounted on 5 cms dia. castors Doctor's Chair are Cushioned seat and back Doctor's Chair are Pneumatic height adjustable Doctor's Chair are Pre-treated and epoxy powder coated Doctor's Chair are Knockdown construction Doctors Chair, Hospital Bedside Revolving Stools exporters, Hospital Bedside Revolving Stools manufacturers