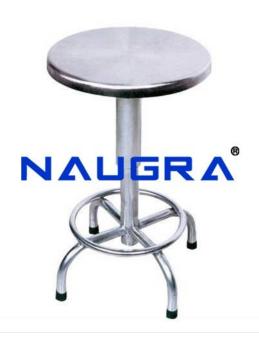

Email: sales@naugramedical.com

Phone: 9896600003

Product Name: S. S. Stool

Product Code: NMCBS121002

## **Description:**

S. S. Stool We are counted among the reputed organizations, engaged in offering our clients with S. S. Stool. All our products are available in different sizes, shapes and designs at market leading prices to fulfill the demands and needs of customers. In addition to this, we stringently check all the products on various parameters to ensure flawlessness. Highlights: i¿½ Framework made of Stainless Steel i¿½ Top surface is made of Stainless Steel i¿½ Size: 320 mm Dia Top x 370 mm Dia Base x 540mm height Type: i;½ With rexine top i;½ Without rexine top S. S. Stool, Hospital Bedside Revolving Stools exporters, Hospital Bedside Revolving Stools manufacturers