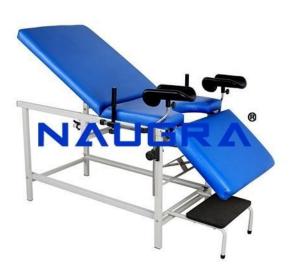

Email: sales@naugramedical.com

Phone: 9896600003

Product Name: Labor & Delivery Bed Product Code: NMCBS120008

## **Description:**

Labor & Delivery Bed Made in 2 sections, body section with legs mounted on rubber tips, legs section on swivel castors with brakes Size: Body section: 1000L x 800W x 750H mm., Leg section: 900L x 800W x 750H mm Supports for leg holders with solid mechanism to fix leg holders at required height and width, Supplied with 2 legs holders with canvas straps OR 2 knee crutches (as desired) adjustable in height and width. Epoxy coated tubular steel frame Carrying capacity: 150 - 180 kg Supplied with S.S. bowl Labor & Delivery Bed, Hospital Obstetric Tables exporters, Hospital Obstetric Tables manufacturers