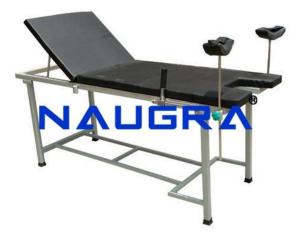

#### Product Code : NMCBS120007

#### **Description :**

Delivery Bed  $i_{2}i_{2}$  Size: 1800L x 550W x 800H mm  $i_{2}i_{2}$  Adjustable back rest and leg section with lever mechanism to varying positions, capable of tilting for obstetric and gynecological use. Legs mounted on rubber tips  $i_{2}i_{2}$  Supports for leg holders with solid mechanism to fix leg holders at required height and width  $i_{2}i_{2}$ Supplied with 2 knee crutches, adjustable in height and width  $i_{2}i_{2}$  Framework made of mild steel epoxy coated finish with upholstered top  $i_{2}i_{2}$  Supplied with S.S. bowl  $i_{2}i_{2}$  Knockdown construction Delivery Bed, Hospital Obstetric Tables exporters, Hospital Obstetric Tables manufacturers