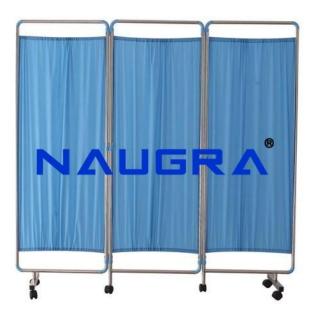

Email: sales@naugramedical.com

Phone: 9896600003

Product Name :

Bedside Screen Superior

Product Code: NMCBS117002

## **Description:**

Bedside Screen Superior We have established ourselves as a renowned manufacturer and supplier of Bedside Screen Superior. All our products are widely acclaimed by the customers for their corrosion & abrasion resistance, sturdy construction, low maintenance and easy handling. These products are designed and developed using premium raw material, which is sourced from the reliable vendors of the market. Specifications: i¿½ Size: 168 H x 244W cms i¿½ Supplied with Rod & Curtains i¿½ Special Knockdown construction i¿½ Frame work made of Epoxy Coated Mild Steel with castors Type: i¿½ Bedside Screen - Stainless Steel - 3 folds i¿½ Bedside Screen - Epoxy Coated Mild Steel 4 folds i;½ Bedside Screen - Epoxy Coated Mild Steel - 4 folds Bedside Screen Superior, Hospital Bedside Screens exporters, Hospital Bedside Screens manufacturers