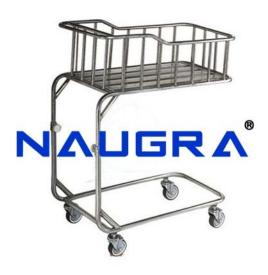

## **Description:**

Infant Bed Child Cot S.S Adjustable Height Infant Bed / Cot. Height adjustable approx. 850 - 1000 mm. Completely made of stainless steel. 4 swivel castor (all with brakes). Size 750x400x850/1000mm 1000x400x850/1000mm Infant Bed Child Cot S.S Adjustable Height, Hospital Baby Crib exporters, Hospital Baby Crib manufacturers