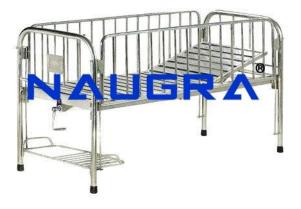

#### Product Name : Semi Fowler Children Bed

#### Product Code : NMCBS114003

### **Description :**

Semi Fowler Children Bed  $i_{2}\frac{1}{2}$  Semi-Fowler Bed with mechanically operated Back rest by crank mechanism. Size: 1880  $i_{2}\frac{1}{2}$  880  $i_{2}\frac{1}{2}$  580 mm  $i_{2}\frac{1}{2}$  Epoxy coated mild steel frame work with 2 section top  $i_{2}\frac{1}{2}$  S.S. side railings with Up & Down movement  $i_{2}\frac{1}{2}$  With S.S. Shelf at the bottom for keeping blankets, basin etc.  $i_{2}\frac{1}{2}$  Tubular Head & Foot Bows also made of stainless steel  $i_{2}\frac{1}{2}$  Mounted on four silent swivel castor (all with brakes)  $i_{2}\frac{1}{2}$  Provision for I.V. Rod  $i_{2}\frac{1}{2}$  Freight saving knock-down construction Type:  $i_{2}\frac{1}{2}$  With caster  $i_{2}\frac{1}{2}$  Without caster Semi Fowler Children Bed, Hospital Baby Crib exporters, Hospital Baby Crib manufacturers