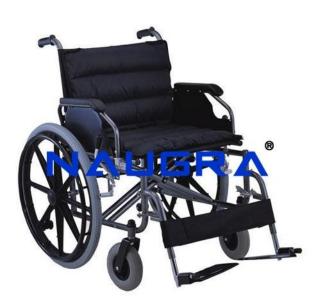

## Product Name : Wheelchair Heavy Duty

## Product Code : NMCBS111005

## **Description :**

Wheelchair Heavy Duty � Chromed Steel Frame, Double Cross bar � Fixed Armrest, Fixed Footrest � Solid Caster, Solid Real Wheel Plastic � Patient Controlled Brakes Types: � Wheel Chair Foldable, Heavy Duty Frame, Fixed Arm Rest, Fixed Foot rest � Wheel Chair Foldable, Heavy Duty Frame with 51 cm Wide Seat Width, Fixed Arm Rest, Fixed Foot rest Wheelchair Heavy Duty, Folding Wheel Chair exporters, Folding Wheel Chair manufacturers