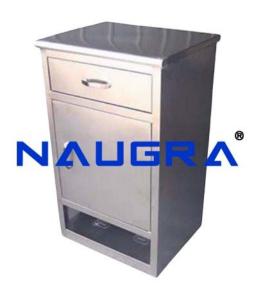

## **Description:**

Stainless Steel Surface Bed Side Lockers The Hospital Stainless Steel Surface Bedside Locker is equipped with a locker machine, pressed from CRCA sheet, with all three sides closed, having one box and a drawer. The Hospital Stainless Steel Surface Bedside Locker has a stainless steel top and mounted on two swivel castors. Stainless Steel Surface Bed Side Lockers, Hospital Lockers exporters, Hospital Lockers manufacturers