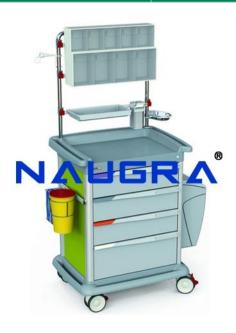

Email: sales@naugramedical.com

Phone: 9896600003

**Product Name :** Treatment Trolley

Product Code: NMCBS109016

## **Description:**

Treatment Trolley  $\ddot{i}_{\dot{i}}$  90% made of ABS  $\ddot{i}_{\dot{i}}$  Size: 818 x 525 x 985 mm  $\ddot{i}_{\dot{i}}$  2 concealed working tops under table top  $\ddot{i}_{\dot{i}}$  2 drawers & 2 cupboards  $\ddot{i}_{\dot{i}}$  With medicine containers/drawers  $\ddot{i}_{\dot{i}}$  With 2 waste bins & I.V. Pole  $\ddot{i}_{\dot{i}}$  4 swivel caster (2 with brakes)  $\ddot{i}_{\dot{i}}$  ABS table top, Size 700 x490mm Treatment Trolley, Hospital Trolley exporters, Hospital Trolley manufacturers