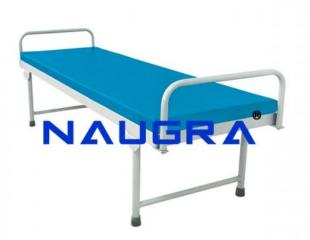

## **Product Name :** Hospital Attendant Bed

#### **Description** :

Hospital Attendant Bed - Hoapital Medical Attendant Bed Main frame of strong and precise tube with mattress guards mounted.

#### **Technical Specification :**

Epoxy coated mild steel structure with mattress platform made up of CRCA M.S. Sheet

Size : 187L x 60W x 45H cms

Top: Perforated sheet

Framework : Mild Steel

Finish : Beautiful Epoxy Powder Coating