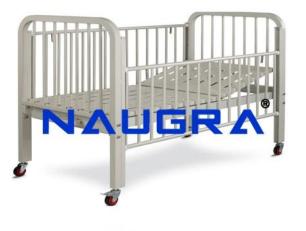

## **Product Name :** Hospital Pediatric Bed

Product Code : NMCBS106025

## **Description :**

Hospital Pediatric Bed  $i_{i_{2}}i_{2}$ : Pediatric Bed Main frame of rectangular strong and precise steel tubes with  $i_{i_{2}}i_{2}Hi_{i_{2}}i_{2}$  type legs on PVC stumps.  $i_{i_{2}}i_{2}$ : Pediatric Bed Perforated CRCA top.  $i_{i_{2}}i_{2}$  Pediatric Bed Tubular head and foot bows of equal heights with vertical tube support.  $i_{i_{2}}i_{2}$  Pediatric Bed Drop down types safety side railings.  $i_{i_{2}}i_{2}$  Pediatric Bed Size: 137(L) x 76(W) x 60(H) cms. (Approx)  $i_{i_{2}}i_{2}$  Finish : Pre-treated to prevent rust and Epoxy Powder Coated. Hospital Pediatric Bed, Hospital Bed exporters, Hospital Bed manufacturers