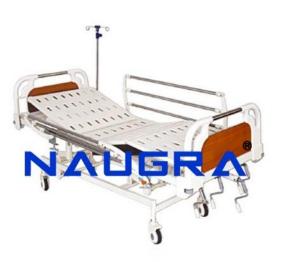

## **Description:**

Electrical Intensive Care Bed (Mechanically Operated) "¿½ Intensive care hospital bed for comfortable recovery of patient under cumbersome conditions. "¿½ Intensive Care Bed is Various important positions available as per Doctor"; ½s regiments. "¡¿½ Intensive Care Bed base & main frame work is of M.S Rectangular tube / MS channels . Four section M.S. Top uniformly perforated "¡¿½ Intensive Care Bed is fixed to the main frame . Backrest, knee rest & trendlendburg / reverse trendlendburg positions adjustable by separate screws leaver mechanism. Swiveling castors, with two brakes. "¡¿½ Intensive Care Bed is Convenient transfer of patient from bed to trolley and vice-versa. "¡¿½ Intensive Care Bed is SS detachable collapsible side railings provided. "¡¿½ Intensive Care Bed is Intensive Care Bed is Provision for four saline rod locations. "¡¿½ Intensive Care Bed Size: 198 (L) x 91 (W) x 60 (H) cms "¡¿½ Finish : Pre-treated to prevent rust and Epoxy Powder Coated. Remote control system offers: "¡¿½ Intensive Care Bed is High & low position "¡¿½ Intensive Care Bed Size: 198(L) x 90(W) x 60 to 80(H) cms "¡¿½ Finish: Pre-treated to prevent rust and Epoxy Powder Coated Electrical Intensive Care Bed (Mechanically Operated), Hospital Bed exporters, Hospital Bed manufacturers