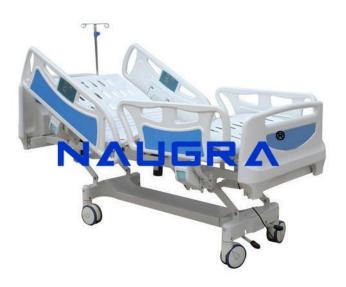

## **Description:**

Electrical Intensive Care Bed (With Remote)  $\ddot{i}_{2}$ : Electrical Intensive Care Bed (With remote) Intensive care Hospital Bed for comfortable recovery of patient under cumbersome conditions.  $\ddot{i}_{2}$ : Electrical Intensive Care Bed (With remote) Four section CRCA sheet Top,uniformly perforated fixed to the frame work & base made of ERW Steel tube /rectangular tubes  $\ddot{i}_{2}$ : Electrical Intensive Care Bed (With remote) MS channels mounted on four special Swivelling castors with 2 brakes  $\ddot{i}_{2}$ : Electrical Intensive Care Bed (With remote) full length collapsible stainless steel safety railing.  $\ddot{i}_{2}$ : Electrical Intensive Care Bed (With remote) Adjustable telescopic I.V.Rod. Remote control system offers:  $\ddot{i}_{2}$ : Electrical Intensive Care Bed (With remote) High & low position  $\ddot{i}_{2}$ : Electrical Intensive Care Bed (With remote) Size: 198(L) x 90(W) x 60 to 80(H) cms  $\ddot{i}_{2}$ % Finish: Pre-treated to prevent rust and Epoxy Powder Coated. Electrical Intensive Care Bed (With Remote), Hospital Bed exporters, Hospital Bed manufacturers