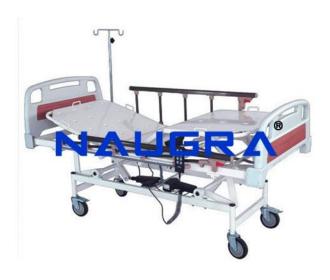

## **Description:**

Electrical Intensive Care Bed Intensive care Hospital Bed for comfortable recovery of patient under cumbersome conditions.  $\ddot{i}_{2}$  Four section CRCA sheet Top,uniformly perforated fixed to the frame work & base made of ERW Steel tube /rectangular tubes  $\ddot{i}_{2}$  MS channels mounted on four special Swivelling castors with 2 brakes  $\ddot{i}_{2}$  full length collapsible stainless steel safety railing.  $\ddot{i}_{2}$  Adjustable telescopic I.V.Rod. Remote control system offers:  $\ddot{i}_{2}$  Electrical Intensive Care Bed Is High & low position  $\ddot{i}_{2}$ : Electrical Intensive Care Bed is Headrest position  $\ddot{i}_{2}$ : Electrical Intensive Care Bed Trend lenburg/reverse trend lenburg position  $\ddot{i}_{2}$ : Electrical Intensive Care Bed Size: 198(L) x 90(W) x 60 to 80(H) cms  $\ddot{i}_{2}$  Finish: Pre-treated to prevent rust and Epoxy Powder Coated. Electrical Intensive Care Bed, Hospital Bed exporters, Hospital Bed manufacturers