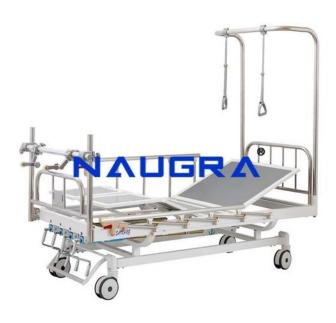

## **Description:**

Orthopedic Bed, with ABS Panels Orthopedic bed with mechanically operated back rest 0 to 70 \(\ilde{i}\) & knee rest 0 to 35 \(\ilde{i}\) by super-smooth crank mechanism. \(\ilde{i}\) Size: 2150 \(\ilde{i}\) \(\ilde{i}\) 940 \(\ilde{i}\) \(\ilde{i}\) 500 mm. \(\ilde{i}\) Epoxy coated mild steel frame work and 4 section perforated top. \(\ilde{i}\) Removable high quality ABS head & foot panels. \(\ilde{i}\) Mounted on protective stumps. \(\ilde{i}\) Bumper Protection at four corners. \(\ilde{i}\) Provision for I.V. Rod. \(\ilde{i}\) Freight saving knockdown construction. Orthopedic Bed, with ABS Panels, Hospital Bed exporters, Hospital Bed manufacturers