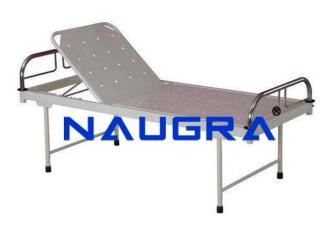

## **Description:**

Manual Back Rest Bed "¿½ Overall Size L 2010 mm x W 865 mm x H 590 mm Frame 50 mm x 25 mm, CRCA Rectangular tube "¿½ Two section perforated CRCA sheet top "¿½ Manually operated, 5 position back - rest on ratchet or backrest operated by screw with folding handle "¿½ S.S. bows of 32 mm dia "¿½ 4 flush I.V. rod locations "¿½ Pre-treated and epoxy powder coated Manual Back Rest Bed, Hospital Bed exporters, Hospital Bed manufacturers