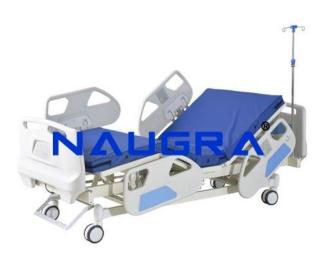

## **Technical Specification:**

I.C.U. Bed, Electric, 7 Function

ICU Bed (7 function) with electrically operated back rest tilting 0-75

knee rest tilting 0-45

trende lenburg tilting 0-27

Reverse trende lenburg tilting 0-27

mattress base tilting to the left up to 3

tilting to the right up to 35

Size: L 2170mm

W900mm

H 520-910mm(Adjustable Height).

All functions controlled with Power Device (Actuator), 220 - 240 V AC, 50 Hz. (110 V on request).

Four easy lifting guardrails (2 on each side), which are safe and reliable, and can be fixed upward and downward.

Easy to operate built-in Control Panel on both sides of guard rails.

Separate Movable Nurse Control Panel can lock the buttons of Guard Rail Control panels and Foot Step control panel.

High quality beautiful ABS engineering plastic head panel and foot panel equipped with bumper protection.

Epoxy coated mild steel frame work and 4 section perforated top.

Equipped with battery backup.

Noiseless castors with Central braking system.

Provision for I.V. Rod on both sides of the bed. I.C.U. Bed, Electric, 7 Function, Hospital Bed exporters, Hospital Bed manufacturers