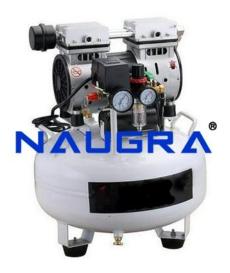

Email: sales@naugramedical.com

Phone: 9896600003

**Product Name :**Dental Compressor

Product Code: NMCBS101003

## **Description:**

Dental Compressor  $\ddot{i}_{\dot{c}}$  1/2 HP Dental compressor seal unit fitted with safety valve for air release excess sorted, auto cut off system  $\ddot{i}_{\dot{c}}$  pressure gauge and drain valve air rotor air compressor mounted on high pressure tank entirely powder coated paint  $\ddot{i}_{\dot{c}}$  Power  $\ddot{i}_{\dot{c}}$  HP Amperes 4.5 Flow 40 to 50 Liter per minute  $\ddot{i}_{\dot{c}}$  Speed 1000 rpm  $\ddot{i}_{\dot{c}}$  Noise 50 to 60 dB (A)  $\ddot{i}_{\dot{c}}$  Power supply 220V, 50 Hz  $\ddot{i}_{\dot{c}}$  Tank 25L  $\ddot{i}_{\dot{c}}$  Pressure 350 MMHG  $\ddot{i}_{\dot{c}}$  Weight 35 to 37kgs