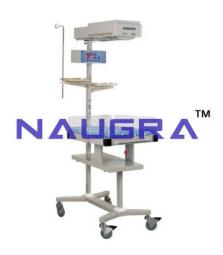

## **Description:**

Infant Radiant Warmer (Infant Resuscitation Trolley), Open Care System on wheels. Consists of Ceramic Infra Red Heater 650 Watts. Metallic overhead heater box. The construction of the stainless steel reflector and guard rail is such that the complete cleaning of heater & reflector is possible without any electrical shock hazards. Halogen Examination Lamp (12 Volts, 50 Watts). To provide accurate assessment of Infant colour and sufficient illumination during procedures.

Essential Attachments: S.S. IV Stand. Infant Care Trolley Standard. Clear acrylic collapsible side panels to assess an infant from all sides. Stainless steel baby tray with transparent slot to incorporate the facility of under surface photo-therapy. Acrylic tray and cushion mattress with head up/down facility. Acrylic X-ray tray with X-ray guide for positioning the cassette. Two Lower shelves. Mounted on wheel 2inch, The design aspects also allow easy of dismantling baby care area during cleaning or fumigation.