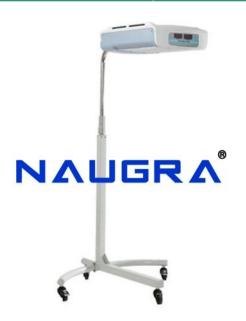

## **Product Name :** LED Phototherapy Stand

## **Description :**

LED Phototherapy Stand · LED Phototherapy Stand · Easy to operate · Low power consumption (12 W) compared to any conventional phototherapy system (120 W) · LED's emitting blue light in 450-470 nm. Specturm matching peak absorption wavelength (458 nm.) at which bilirubin is broken down · Do not emit light in infrared radiation range reduction the risk of fluid loss · Long life > 20,000 hrs · Negligible Maintenance cost · Intensity: > 25  $\mu$ W / cm2 / nm · Heavy duty mobile stand with hight adjustment facility & easy swivelling box when stand is to be used in conjuction with radiant warmer or infant trolley · No need to Cover eyes of the baby · Mounted on casters for easy mobility · M. S. Fabrication with powder coated paint · Time Totalizer (Optional) · Operation Voltage: 100-250V AC, 50Hz Contact Phototherapy: · Compact, Portable & Easy to Carry · Detachable Baby Tray for Cleaning · No need to Cover eyes of the baby · Low Power consumption (12 W) · Led's emitting blue light in 450-470 nm. Spectrum matching peak absorption wavelength (458 nm.) at which bilirubin is broken down · Do not emit light in infrared radiation range reduction the risk of fluid loss · Long life > 20,000 hrs · Irradiance: > 25  $\mu$ W / cm2 / nm · Can be used separately in mother bed / in trolley · M. S. Fabrication with powder coated paint · Time Totalizer (Optional) · Operation Voltage : 100-250V AC, 50Hz LED Phototherapy Stand, Neonatal Products exporters, Neonatal Products manufacturers