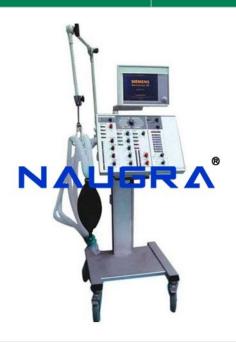

Email: sales@naugramedical.com

Phone: 9896600003

**Product Name :** Siemens 300 Ventilator

Product Code: NMCBS42002

## **Description:**

Siemens 300 Ventilator We are engaged in offering our clients with Siemens 300 Ventilator that is available in different models and sizes at market leading prices. These are designed in compliance with international quality norms & standards, using high-grade raw material and latest technology. In addition to this, we check all the products on certain parameters to ensure flawlessness. The Siemens 300A is comprised of 2 main components: Control Unit: Contains the electronic circuits necessary for control of ventilation (panel and knobs). Patient Unit: Continually measures flow and pressure with transducers. Features: Siemens 300 Ventilator are Auto mode Siemens 300 Ventilator are Neonate to adult patient range Siemens 300 Ventilator are Wide range of ventilation modes Siemens 300 Ventilator are Easy to use Siemens 300 Ventilator are O2 air gas module filters bacteria. Specifications: Ventilation modes: Controlled, Supported, Combined Patient range: Adult, Pediatric, Neonate Classification: IEC60601 - 1/EN60 601-1 Type B Dimensions: Patient unit: W 242 x D 370 x H 240 mm User interface: W 431 x D 150 x H 325mm Weight: Approx. 24kg Method of triggering: Flow and Pressure