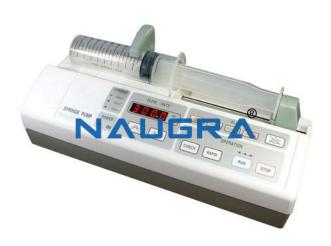

## **Description:**

Syringe Infusion Pump We are engaged in providing our clients with Syringe Infusion Pump that are available in different models and sizes at market leading prices. These products are widely appreciated by the customers for their corrosion & abrasion resistance, excellent performance, low maintenance and longer functional life. Furthermore, our products can be customized as per the specifications laid down by the clients. Product description: Self-explanatory with abbreviated operating instructions on LCD Easy-to-read liquid-crystal displays all essential data in large size numbers Reducing the chance of erroneous readings LCD provided with back light for viewing in dark environments Selectable three-step occlusion detection pressures Low, mid & high-occlusion setting Keep-Vein-Open function Infusion rate in KVO is 1% but not less than 0. 1 ml/hr This prevent the infusion line from blocking due to blood clots Preset Bolus Rate: A simple and safe Bolus function enabling the delivery of the shock does at any moment of the infusion with the preset rate as under, 300ml/hr for 10ml syringe, 500ml/hr for 20ml syringe, 700m1/hr for 30ml syringe, IOOOml/hr for 50/60ml syringe Full information about the course of infusion visual display of all the programmed parameters and infusion data such as syringe type and volume The infusion rate, the infused volume, time remaining till the end of infusion and occlusion pressure limit Ultimately 5 minutes prior the end of infusion Alarm announcing the necessity to prepare another dose of the drug Volume memory function In Memory Mode, this convenient feature retains the previously selected data of delivery rate and limit so they do have to be re-entered. This not only saves time and effort but also helps reduce errors External Switching mode power supply Complying with high standards, that assures a low and high voltage working environment, another important feature of the unit. A built in battery Guarantees safe operating of the pump in case of mains failure. When patient is being transported Syringe Infusion Pump, Infusion Pumps exporters, Infusion Pumps manufacturers