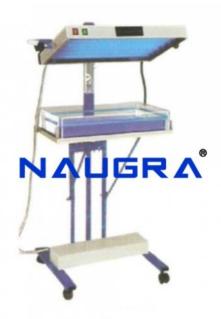

### Product Name : Single Surface Phototherapy Unit

#### Product Code : NMCBS26012

#### **Description :**

Single Surface Phototherapy Unit · Overhead Photo therapy Unit Choice of two kinds of tubes for use with · 4 nos. of blue light tubes with higher intensity of light in therapeutic range and 2 nos. of white light tubes · 6 nos. of white light tubes with the facility to use 4 or 6 tubes at a time · Facility of height adjustment, so as to fit over an incubator or baby cot etc · Fold up facility during inspection of neonates or storage · Angle folding facility, for using along with radiant warmer · Compact & mobile Single Surface Phototherapy Unit, Infant Care Products Exporters, Infant Care Products Manufacturers