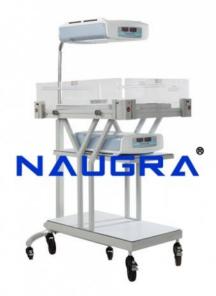

## **Product Name :** Double Surface Phototherapy Unit

## Product Code : NMCBS26007

## **Description :**

Double Surface Phototherapy Unit  $\cdot$  Baby Bassinet with fold down panels  $\cdot$  Head down position, on both sides  $\cdot$  Phototherapy Unit fitted at a distance of 300 mm from baby bed  $\cdot$  4 Blue + 2 white tubes in Overhead Phototherapy Unit Choice of two kinds of tubes for use with  $\cdot$  4 nos. of blue light tubes with higher intensity of light in therapeutic range and 2 nos of white light tubes  $\cdot$  6 nos. of white light tubes with the facility to use 4 or 6 tubes at a time  $\cdot$  Compact & mobile