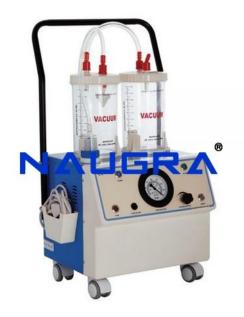

## **Description :**

Suction Apparatus Trolley Model Ideal & suitable for Hospitals, Nursing Homes and Clinics · Cabinet made of mild steel sheet with epoxy powder coated · ¼ HP heavy duty motor. Oil immersed vacuum pump · Two wide mouth glass bottles of approx. 1600 ml. each · Synthetic air tight rubber lids. Overflow cut-off device · Non-collapsible PVC Tubing · Vacuum-700 +- 10mm Hg · Trolley mounted on friction free wheels Suction Apparatus Trolley Model, Suction Apparatus Exporters, Suction Apparatus Manufacturers