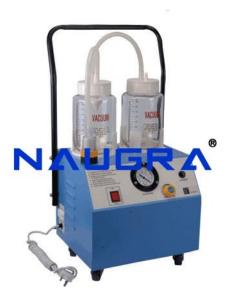

## **Description:**

Suction Apparatus Oil Immersion Type Innovation is our forte and for this, we provide our clients with Suction Apparatus Oil Immersion Type. All our products are widely acclaimed by the customers for their easy installation, low maintenance, excellent performance and longer service life. These products are designed and developed using high-grade raw material, which is procured from the reliable vendors of the market. Features: Suction Mechanism is oil immersed Suction Capacity is high Two 1500 CC bottles having Chrome Plated Metal Caps Automatic Cut off preventing overflow Stainless steel top Regular Valve to control speed of suction Made for running continuously for many hours Moves on quality casters wheels Elegant cabinet Foot Switch available as on optional extra Available also in stainless body Pilot lamp Noiseless Operation Filter is provided to absorb moisture and water particles entering into the rotor Additional Motor Protection Switch For operation on 230 Volts, 50 cycles, Single Phase, A.C Suction Apparatus Oil Immersion Type, Suction Unit Exporters, Suction Unit Manufacturers