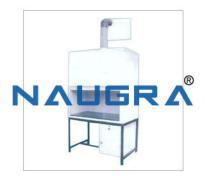

## **Product Name :** Fume Hood

Product Code : NMCBS14008

## **Description :**

Fume Hood The Fume Hood offered by us fabricated using wooden board. It is specially designed to throw-toxic and fumes and it protects costly instruments. Fume Hood outer side is finished with sunmica and inner side is epoxy painted. Fume Hood front facing panel of this product is fitted with 15/5 Amp socket with switches for exhaust system and fluorescent light. Working Chamber Size:  $\cdot 3'x2'x2' \cdot 4'x2'x2' \cdot 5'x2'x2' \cdot 6'x2'x2'$  Optional:  $\cdot$  High CFM exhaust system (for duct exceeding 10 feet in length)  $\cdot$  S.S. lining on work bench.  $\cdot$  PVC fume duct (perft.) Fume Hood, Clean Air System Exporters, Clean Air System Manufacturers