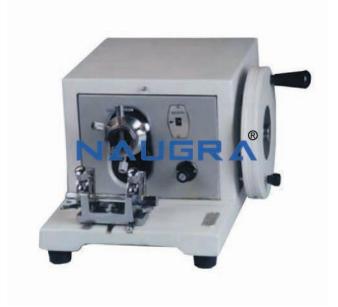

## **Description:**

Precision Rotary Microtome Lipshaw Type We are instrumental in offering a wide range of Precision Rotary Microtome Lipshaw Type. These products are designed with elegant and sturdy design using the latest technology. Our products are complete with counter balancing wheel, automatic feed mechanism and feed feed release. These products has light aluminum cover hinged at back which protects the the internal mechanism. Our products has a heavy casted case plate fitted with heavy rubber pads providing better grip. These products provides smooth operation for uniform serial sectioning and adjustable from 1 to 50 microns instep of 1 micron. feed mechanism is independent of other movements. These are supplied completely with one knife having back and handle in wooden box, 6 block holders, honing plate with abrasive powder, one bottle of lubricating oil and rexine cover. Features: • Independent feed mechanism with automatic safety device • Sturdy design • Longer service life • High performance Precision Rotary Microtome Lipshaw Type, Microtome Instrument Exporters, Microtome Instrument Manufacturers