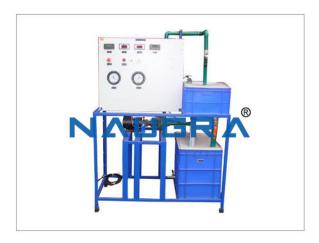

## **Description:**

Centrifugal Pump Test Rig The setup is designed to study the performance of centrifugal pump. Set up consists of a centrifugal pump coupled with electrical motor, supply tank, measuring tank & pipe fittings for closed loop water circulation. Pressure and Vacuum gauges are connected on delivery and suction side of pump for the purpose of measurement. The flow rate of water is measured using measuring tank and stop watch provided Experiments To determine overall efficiency and pump efficiency of the centrifugal pump. To plot Head vs. Discharge, Pump efficiency vs. Discharge Utilities Required Electric supply Provide 230 +/- 10 VAC, 50 Hz, single phase electric supply with proper earthing. (Neutral – Earth voltage less than 5 VAC.), 5A, three pin socket with switch for pump. Water supply Tap water connection BSP Distilled water @ 180 liters (optional), Heat And Refrigeration System Exporters, Heat And Refrigeration System Manufacturers