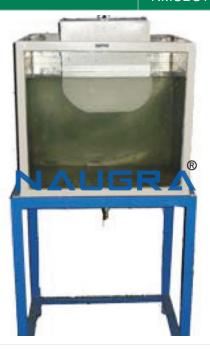

## **Description:**

Metacentric Height Apparatus A pontoon is allowed to float in a small tank having a transparent side. Removable steel strips placed in the model for the purpose of changing the weight of the model. Displacement of weight is measured with the help of a scale. By means of a pendulum (consisting of a weight suspended to a long pointer) the angle of tilt can be measured on a graduated arc. For tilting the ship model, a cross bar with two movable hangers is fixed on the model. Pendulum and graduated arc are suitably fixed at the center of the cross bar. A set of weights is supplied with the apparatus Experiments Determination of the metacentric height and position of the metacentric height with angle of heel of ship model Utilities Required Electric supply 0.5 kW, 220V AC, Single Phase Water supply Tap water connection "BSP Distilled water @ 60 liters (optional) Floor Area with Drain facility Metacentric Height Apparatus, Heat And Refrigeration System Exporters, Heat And Refrigeration System Manufacturers