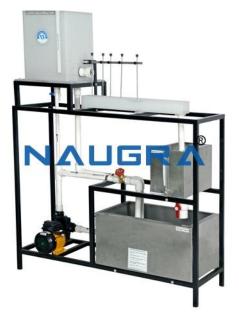

## **Description :**

Orifice & Mouthpiece Apparatus The setup is designed to study the discharge through different orifice & mouthpiece. Set up consists of an adjustable head constant level tank, supply tank, measuring tank and pump for closed loop water circulation. The constant level tank is fitted with arrangement for creating jet using different interchangeable orifice and mouthpiece. A hook/pointer gauge for measuring x-y coordinates of jet is also fitted. The flow rate of water is measured using measuring tank and stop watch provided Experiments To determine the co-efficient of discharge of different Orifice and mouthpiece Utilities Required Electric supply 0.5 kW, 220V AC, Single Phase Water supply Tap water connection " BSP Distilled water @ 60 liters (optional) Floor Area with Drain facility Orifice & Mouthpiece Apparatus, Heat And Refrigeration System Exporters, Heat And Refrigeration System Manufacturers