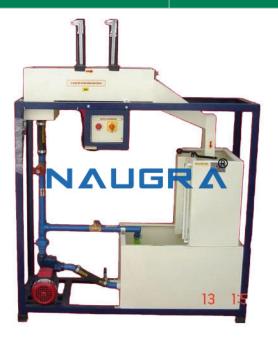

## **Description:**

Flow Over Notch Apparatus The setup is designed to study the discharge through different notches. Set up consists of a flow channel section, supply tank, measuring tank and pump for closed loop water circulation. The flow channel is fitted with arrangement for creating jet using different interchangeable notches. It also consists a hook gauge for measuring x-y coordinates of jet and a vernier pointer to measure the height of water in channel. The flow rate of water is measured using measuring tank and stop watch provided. A Trapezoidal Notch can be tested by adjoining 2 different notches Experiments To determine co-efficient of discharge using different notches Utilities Required Electric supply 0.5 kW, 220V AC, Single Phase Water supply Tap water connection "BSP Distilled water @ 60 liters (optional) Floor Area with Drain facility Flow Over Notch Apparatus, Heat And Refrigeration System Exporters, Heat And Refrigeration System Manufacturers