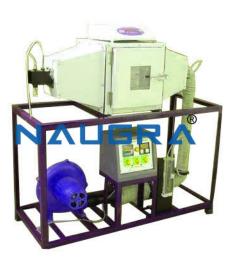

## **Description:**

Natural Draft Tray Dryer The set-up is designed to demonstrate and stimulate the moisture removal by heat under natural draft action created by hot air stream. The set-up consists of an insulated double wall chamber. Inside the chamber a tray is attached directly to an electronic weighing balance, which is fitted on top outside the chamber. Material for drying is placed in the tray and regular loss of weight is monitored. Air works as the drying agent by natural action removes the moisture from the tray by passing towards the top openings. A digital temperature controller is used to control and measure the temperature of air stream I Experiments Determination of rate of drying of wet sawdust under different conditions of temperature Features Superb Painted structure Simple to operate & maintain Compact & stand alone set up Utilities Required Electric supply Provide 230 +/- 10 VAC, 50 Hz, single phase electric supply with proper earthing. 5A, three pin socket with switch for weighing scale, 15A, three pin socket with switch for heater Material Saw dust @ 1Kg. Support table Size: 500Wx500Dx750H in mm Natural Draft Tray Dryer, Heat And Refrigeration System Exporters, Heat And Refrigeration System Manufacturers