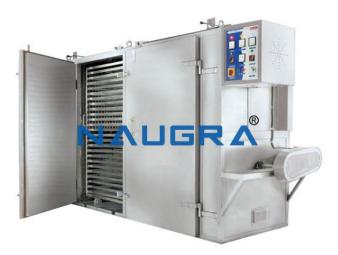

## **Description :**

Tray Dryer We specialize in manufacturing an exquisite range of Tray Dryer. These products have a standardized and sturdy design with double wall fabrication. Our products inner & outer chamber is made of thick mild steel sheet. Tray Dryer inner chamber is backed with the silver paint finish and the exterior finished in hammer tone. These heavy duty forced air blower are offered to constantly circulate the hot air for achieving the uniform temperature in the hole chamber. Our double walled door is mounted on the heavy hinges providing the heavy molded latch. Tray Dryer temperature is controlled by the thermostat and can also be read on the dial type thermometer. Our products ranges from 50°C to  $250^{\circ}$ C  $\pm 2^{\circ}$ C to  $5^{\circ}$ C and the equipment is workable on no v AC 50Hz single phase or 440V AC supply 50°C to  $250^{\circ}$ C  $\pm 2^{\circ}$ C to  $5^{\circ}$ C and equipment is workable on no v AC 50Hz single phase or 440V AC supply. Optional:  $\cdot$  Timer 0-24 hours  $\cdot$  Digital temp. indicator-cum-controller  $\cdot$  Aluminum Tray 16"x32"x1).4" size Specification:  $300 \times 300 \times 300 \times 300 \times 450 \times 450 \times 450 \times 350 \times 350 \times 350$  to  $250^{\circ}$ C x1  $\frac{1}{4}$  size.  $600 \times 450 \times$ 