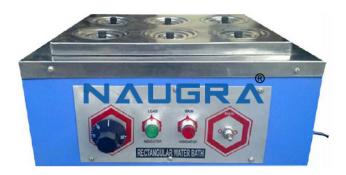

## **Description:**

Water Bath Rectangular (Double Walled) The Double walled Rectangular Water Bath help in maintaining maximum temperature accuracy. For durable finish, the inside of rectangular double walled water bath is made of stainless steel sheet with outer made using M.S. sheet that is duly powder coated. Further, the temperature is controlled using hydraulic thermostat from ambient to  $100^{\circ}\text{C} \pm 0.5^{\circ}\text{C}$  with the Double Walled Water Bath comprising of 2 pilot lamps & on-off switch fitted with ISI immersion heater. Being suitable for working with 220/230 volts A.C. supply, these are made available in sizes including  $300 \times 250 \times 100$ mm (6 holes of 75mm dia) and  $425 \times 325 \times 100$ mm (12 holes of 75mm dia). Further, the microprocessor based PID digital temperature indicator-cum-controller also helps in maintaining maximum temperature accuracy in the bath Water Bath Rectangular (Double Walled), Heat And Refrigeration System Exporters, Heat And Refrigeration System Manufacturers