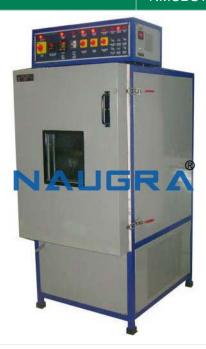

## **Description:**

Cooling Chamber Double walled construction-Exterior & interior made of stainless steel 304. • 3" gap puff insulation • Full length inner plexi glass door for clear inner view. • Outer metal door with silicone gaskets & lock. • Perforated SS removable trays at adjustable distance. • Micro processor based PID temperature controller. • Tube light provided for inner chamber illumination. • Forced air circulation fan for uniform temperature through out the chamber. • Kirloskar (Emersion) make compressor. • Castor wheals for easy move ability. • Temperature Range: 10deg.C to 60 deg.C +/- 0.5deg.C • Power supply: 230V Ac 50 HZ mains. Cooling Chamber, Heat And Refrigeration System Exporters, Heat And Refrigeration System Manufacturers