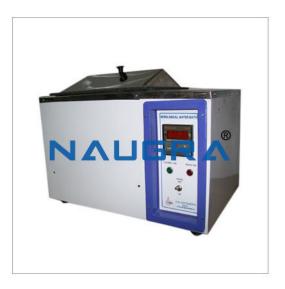

Email: sales@naugramedical.com

Phone: 9896600003

Product Name: Serological Water Bath Product Code: NMCBS11047

## **Description:**

Serological Water Bath Availble in two different models - exterior made of mild steel powder coated and interior made of stainless steel 304(std model) with piramidal ss lid & exterior made of stainless steel 304 and interior made of stainless steel 316 (gmp model) with piramidal ss lid. temperature range: 5deg. C above ambient to 85deg. C +/-2deg. C .