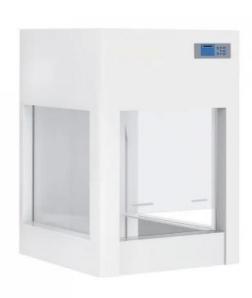

## **Description:**

Pathology Lab Laminar Airflow

## **Technical Specification:**

Air speed adjustable.

Tabletop type,easy to carry and save space. Microprocessor control system,LED Display. HEPA Filter with efficiency:99.999% at 0.3 ?m. External Size (W\*D\*H)mm: 550\*460\*700

Display: LED Display Airflow Velocity: 0.3~0.5m/s

Material: Main Body Cold-rolled steel with anti-bacteria power coating

Work Table: 304 Stainless steel

Internal Size (W\*D\*H): 480\*340\*370

Pre-Filter: Polyester fiber, washable(for BBS-V500,BBS-V600 and BBS-V700)

Filter: HEPA Filter Noise: ?60dB

Front Window: Manual, 5mm toughened glass, anti UV

Max Opening: 310mm LED Lamp: 4W\*1

UV Lamp: 8W\*1 Emission of 253.7 nanometers

Consumption: 100W

Power Supply: AC220V±10%, 50/60Hz; 110V±10%, 60Hz