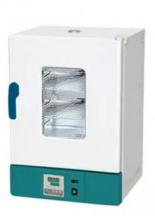

Email: sales@naugramedical.com

Phone: 9896600003

**Product Name:** 

Pathology Lab Drying oven

Product Code: MED-PTH0050

## **Description:**

Pathology Lab Drying oven

## **Technical Specification:**

External material: cold-rolled steel with anti-bacteria powder coating.

Stainless steel inner chamber, round angle structure, adjustable shelves.

Double-layer glass observation window, adjustable airtight buckle lock.(Except BOV-V35F)