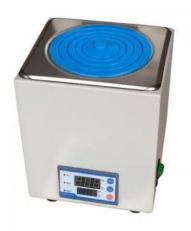

## **Product Name :** Pathology Lab Water Bath

## Product Code : MED-PTH0048

#### **Technical Specification :**

Stainless steel inner chamber and upper cover. Adopt new design structure, which could avoid the leakage of steam. PID Mircoprocessor controller, LED display. Capacity: 3L Temp. Range: RT.-100? Temp. Fluctuation: ±0.5? Temp. Accuracy: ?±1? Time Range: 0~999min Power: 500W Voltage: AC110/220VV±10%, 50/60Hz