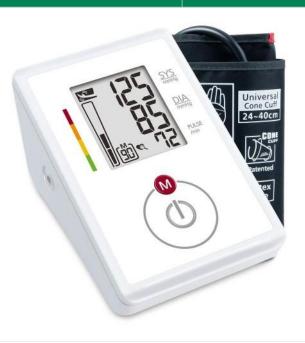

## **Technical Specification:**

The BPM automatic blood pressure monitor features a motion detector if it is moving during the pressure measurement (Movement Detector). It works with Real Fuzzy Technology. Hypertension Risk Detector Display the average of 3 recent measurements, save up to 90 data, easy to use, just one press.

Product Details:

Pressure: 30 - 260 mm Mercury Precision: +/- 3 mm

Mercury Pulse: 40 - 199 beats / min +/- 5% accuracy

Memory: 90 values Adaptor: Power 6 V