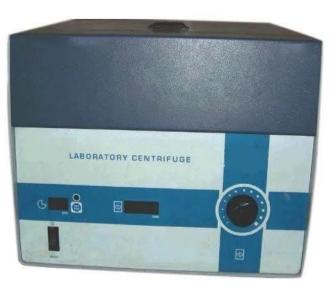

## **Product Name :** Pathology Lab Centrifuge

### Product Code : MED-PTH0021

#### **Description :**

Pathology Lab Centrifuge

#### **Technical Specification :**

The Centrifuge operates under an irregular filtration process and is perfect to the competent separation of pharmaceutical products and bulk chemicals. This type of centrifuge is used along with tiny batch sizes and where products are changed often with less process costs. The digital speed indicator and Stepless speed regulator, makes this product highly efficient.

Product Details : Application: Hospital, Clinical Basket Material: SS Display Type: Digital Frequency: 50 / 60 Hz Power Source: Battery Packaging Type: Boxes

SALIENT FEATURES Digital Pace Indicator Stepless speed controller 0-60 minutes digital countdown timer Press Switch for quick acceleration to full speed