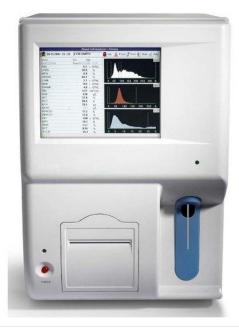

#### **Technical Specification :**

Blood Cell Counter is completely automatic hematology analyzer with 19 parameters for microsampling technology and CBC test. Compact in size, the counter is generally used for counting the RBC in the blood. Further, the user-friendly interface of the counter allows simple and effective workflow. This type of counter ensures accurate results and efficient performance.

Product Details : Application: Hospital, Clinical Operation Mode: Semi Automatic Sample Volume: 13 ul (whole blood) Storage Up to: 20,000 sample results Throughput: 30 samples per hour Number of Counting Modes: 2 Counting Mode Type: Whole blood and Prediluted

FEATURES Three-part differentiation of WBC, 19 parameters +3 histograms Large Color LCD Display