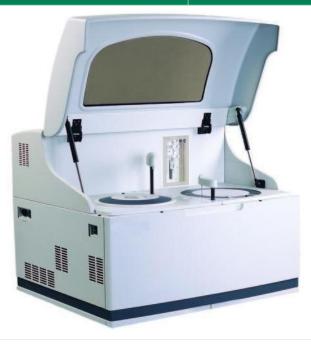

# **Description:**

Pathology Lab Full Auto Analyzer

# **Technical Specification:**

Full Auto Analyzer offered by us has the ability to boost the number of samples that can be processed in the chemical testing laboratory. This type of analyzer has flexible sample tray and possesses 24-hour refrigeration of reagent tray. With Bi-directional LIS interface, the analyzer is very user-friendly and ensures simple operations

Product Details :
Application: Hospital
Number of Chambers: 1

Screen: LCD

Throughput: 100 tests per hour

Throughput with ISE: Up to 300 tests per hour (K, Na, Cl, Li) Refrigeration Time: 24-hour refrigeration for reagent tray