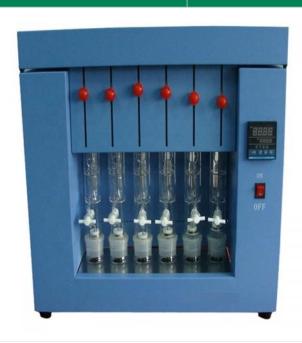

## **Description:**

Soxhlet Extraction Fat Analyzer

## **Technical Specification:**

Small volume, fast heating speed, even heating.

Extraction bottle and apparatus are made of glass to avoid ether spills.

Accurate digital temperature controlling, easy to operate

Measuring Range: Oil content within the scope of 0.5%-60% of good, feed, oil and various kinds of fat product

Measuring Sample Quantity: 6 simultaneously

Heating time: Within 10 min. Recovery System: Automatic

Recovery Rate: ?80%

Temperature Controlling Range: Room temperature 0-100?

Power: AC 220V/50Hz,1000W