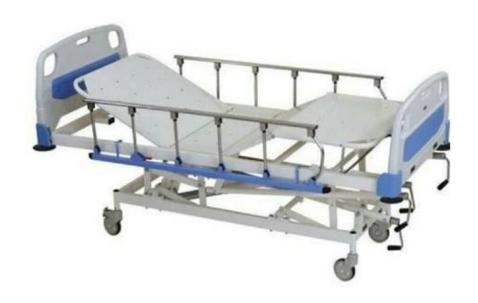

## **Description:**

ICU Bed Super Deluxe Mechanical 5 Function

## **Technical Specification:**

ICU Bed (5 function) with back rest 0-75°, knee rest 0-35°, High - Low 600-800mm, Trendlenburg : 0-8°, Reverse Trendlenburg 0-8° maneuverable by 4 separate crank mechanisms from foot end.

Size: L 2030mm x W 900mm x H 600-800mm (Adjustable Height).

Epoxy coated mild steel structure with 4 section mattress platform made up of CRCA M.S. Sheet.

Detachable ABS Head and foot bows and roller bumpers.

Four easy lifting guardrails (2 on each sie), which can be fixed upward and downward.

Provision for I.V. Rod on four locations.

125mm Dia. castors with diagonal locking