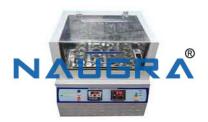

## **Product Name :** Orbital Shaking Incubators

## **Description :**

Orbital Shaking Incubators Double Walled Inner SS / Outer MS; Temperature Range: 10°C to 60°C0.5°C Preset dual display electronic digital temperature controller cum indicator; RPM Range: 50 to 250 RPM Orbital (25 cms) Variable Speed Controlled by Digital Display RPM Controller cum Indicator (Permanent Management DC Motor) Complete with St. Steel Tray with lotus shaped spring action clamps Orbital Shaking Incubators, Heat And Refrigeration System Manufacturers