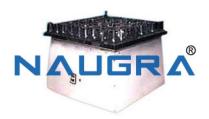

## **Description:**

Shaking Machines We offer a comprehensive range of shaking machines that is commonly used in biology labs of leading educational institutions as well as research organizations. These shaking machines are platform type mounted on heavy-duty mild steel angle frame fitted with heavy cast iron pulleys. Our range of shaking machines is electronically driven by PMDC motor, which offers rotary shaking action. These have an operating speed of 200 rpm and are available with variable speed varying from 50 to 200 rpm. Some of the specifications of these shaking machines are: • Flexible spring action lotus shaped clamps • One tray is provided for holding flasks of 500 ml • Capacity: 230v ac 50hz These shaking machines are available in following models: Model Capacity To hold Flasks Platform Size L x B (cams) AEI-25a 9 x 500ml. 50 x 50 AEI-25b 12 x 500ml. 50 x 50 AEI-25c 16 x 500ml 60 x 60. AEI-25d 25 x 500ml 75 x 75 AEI-25e 36 x 500ml 80 x 80 AEI-25f 49 x 500ml 90 x 90 AEI-25g 100 x 500ml 120 x 120 Shaking Machines, Heat And Refrigeration System Exporters, Heat And Refrigeration System Manufacturers