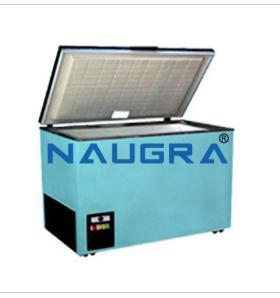

## **Product Name :** DEEP FREEZER

## **Description :**

DEEP FREEZER Double walled with inner chamber made of S.S and outer of thick PCRC sheet duly enamel painted. Temperature range from ambient to -20° C is achieved by hermetically sealed compressor. Body is mounted on a sturdy angle iron frame and id mounted on caster wheels. Unit is fitted with solid State Digital Temperature Indicator-Cum-Controller. Horizontal Chest type models are supplied in a single compartment where as vertical models are supplied with three stainless still storing shelves. Specification DEEP FREEZER Capacity 4 cuft. 6 cuft. 10 cuft. 12 cuft. Optional Supply with automatic voltage stabilizer. Make Ajanta DEEP FREEZER, Heat And Refrigeration System Exporters, Heat And Refrigeration System Manufacturers